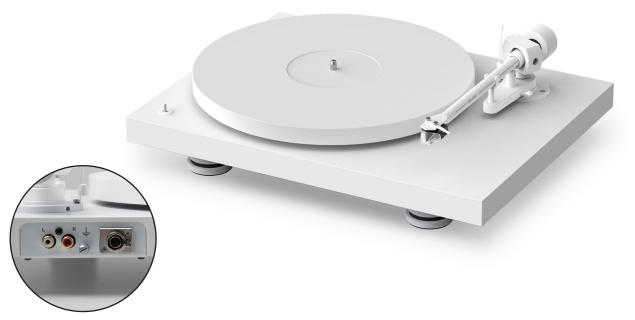

## **Debut PRO B**

**All White - Special Edition** 

MSRP 899 € (incl. VAT)

- NEW limited "All White" special edition
- NEW pre-adjusted Pick it PRO Balanced cartridg
- **NEW** mini-XLR balanced phono output
- Precision aluminium platter with TPE damping
- Fully adjustable VTA
- Motor suspension with better damping
- Height-adjustable metal feet
- Electronic speed switch
- Precision belt drive with electronic speed control
- 8x hand-painted MDF chassis
- Premium semi-symmetrical phono cable
- Gold plated RCA connectors
- Dust cover included
- Handmade in Europe

Speed: 33, 45/(78) (electronic speed change) Drive principle: belt drive with electronic speed control Platter: 300mm, die cast aluminium platter with TPE damping and felt mat Platter bearing: high precision stainless steel axle in bronze bushing Wow & flutter: 33: +/-0,16%; 45: +/-0,14% Speed drift: 33: +/-0,40%; 45: +/-0,50% Signal to noise: 68dB Tonearm: 8,6" one-piece aluminium tonearm Effective arm length: 218,5 mm Overhang: 18,5mm Included accessories: 15V DC / 0,8A power supply, dust cover, 78 RPM round belt, 7" single adapter Power consumption: 4W / 0W standby Dimensions: 415 x 113 x 320mm (WxHxD) Weight: 6 kg net